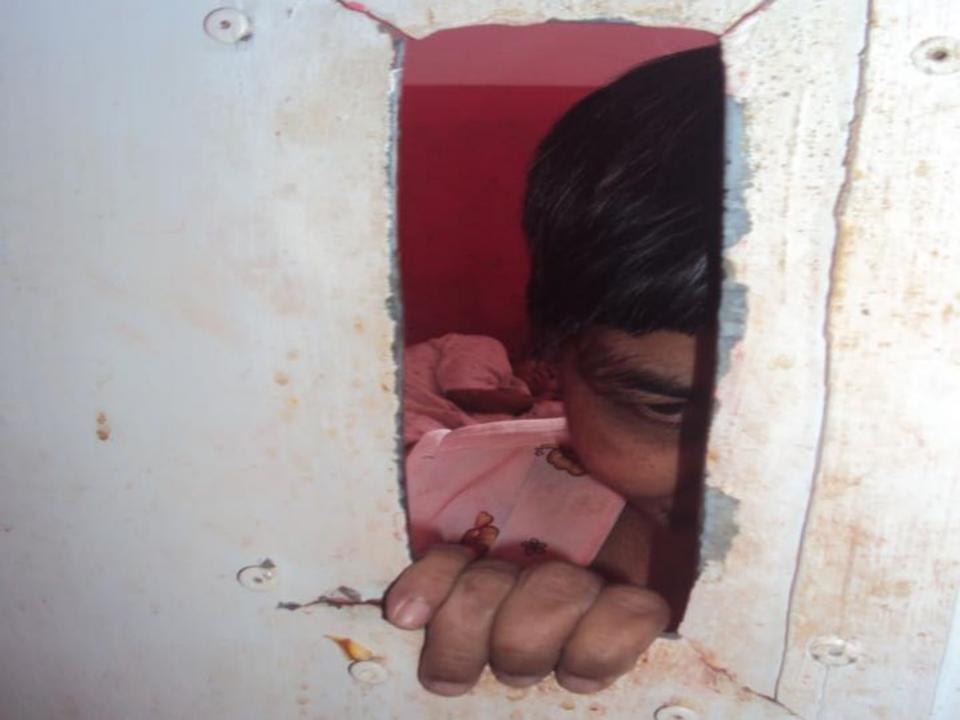

Deux mineurs portent plainte Sévices sexuels allégués **Brown-Séquard** 

Qu'est-ce qui se passe donc'à l'hôpital Brown-Séquard ? Après le cas de la semaine derroère où un patient a êté agressé, voilla que deux mineum allèguent qu'ils subissaient des sévices sexuels dans cet hôpital psychiatrique. une En dépit de son o