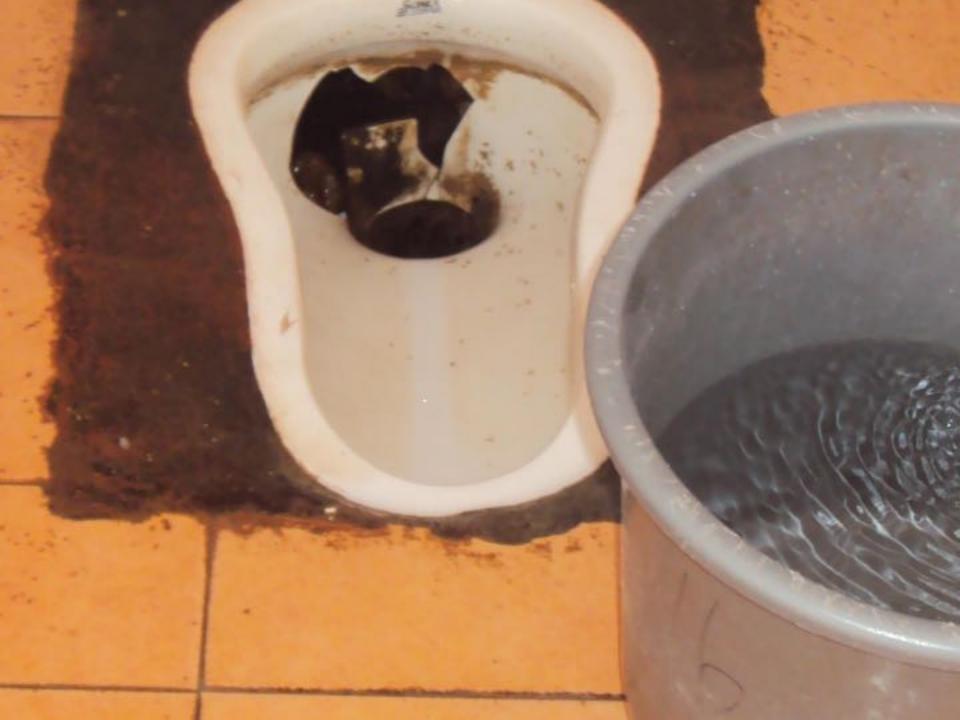

#### À L'HÔPITAL BROWN-SÉQUARD Le protocole de protection universelle pas respecté

Les inferniers possis dans les salles de l'hôpital psychiatrique craignent pour leur austé. Une moure leur ou augonde alors qu'elle ratà l'anorante du prettocole da printonion autormalle contre las maladas infectionan-