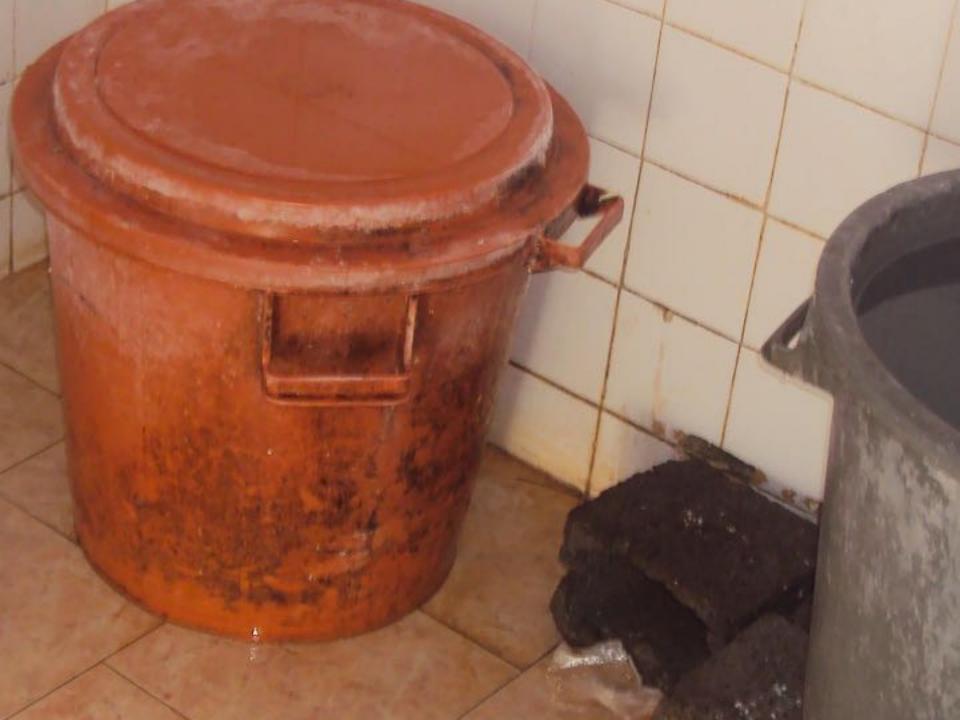

#### À L'HÔPITAL BROWN-SÉQUARD Le protocole de protection universelle pas respecté

Les inferniers possis dans les salles de l'hôpital psychiatrique craignent pour leur austé. Une moure leur ou augonde alors qu'elle ratà l'anorante du prettocole da printonion autormalle contre las maladas infectionan-